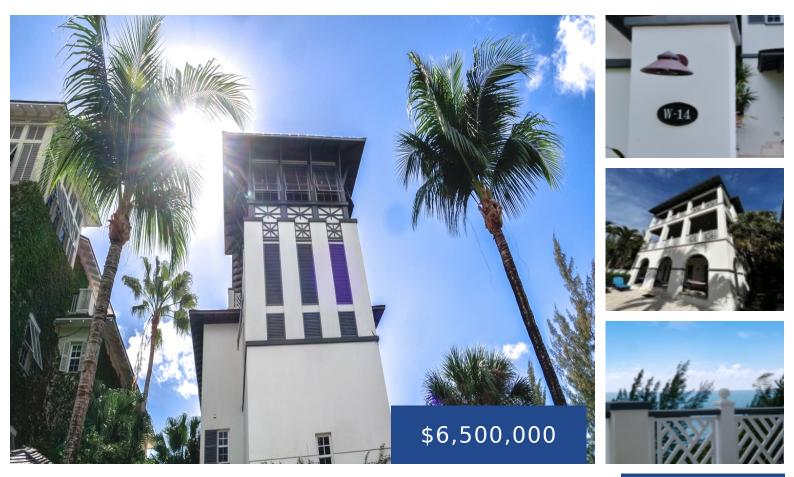

### **ALBANY NEW PROVIDENCE/PARADISE ISLAND**

https://wateredgebahamas.com

Step into a world of luxury at this exceptional ocean-view Albany home, where sophistication and comfort blend seamlessly. This stunning residence offers four bedrooms, four bathrooms, and two half-baths, alongside lavish features like elegant living spaces, a gourmet kitchen, and a private entertainment hub. Take the in-house elevator to the rooftop terrace cantina and enjoy [...]

## Basics

Title of Property: Ocean View Villa Subdivision: Albany Half Bathrooms: 2 Construction: Concrete Block Total Finished Floor Area: 6922 Status: For Sale Only Bathrooms: 4 baths Lot size: 7662 sq ft Location: South Ocean Island: New Providence/Paradise Island Lot Number: C14 Category: Single Family Home Type: Single Family Home Bedrooms: 4 beds Area: 7662 sq ft Year built: 2020

#### Legal Description:

W14 Albany, Nassau, The Bahamas

**Site Influences:** Family Oriented, Golf Course Nearby, View - Ocean, Low Maint Yard, Shopping Nearby, Golf Course Dev, Recreation Nearby, Quiet Area, Cul-de-sac, Road - Paved, Marina Nearby, Potential Recreation, Can Be Rented, Recreational, Gated Community, Beach Front