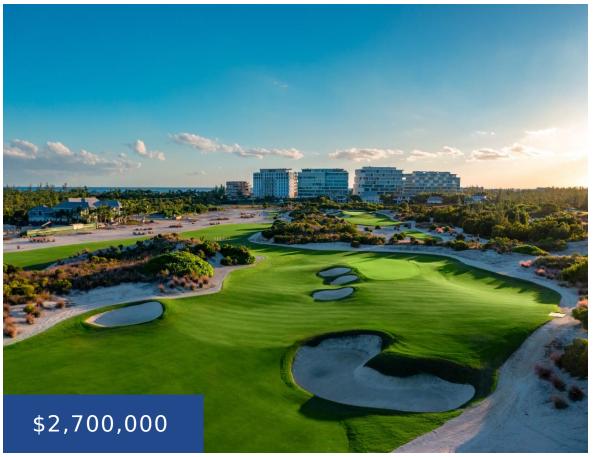

## **ALBANY LOT NEW PROVIDENCE/PARADISE ISLAND**

https://wateredgebahamas.com

Strategically located a short walk to the beach club, restaurants, childrenâ ls amenities, and pool complexes, this 12,279 sq foot residential lot provides an excellent opportunity for ownership in the world-renowned Albany community. This prime location sets the stage for unparalleled convenience and leisure. This offering includes architectural plans for a custom designed home, ensuring the seamless [...]