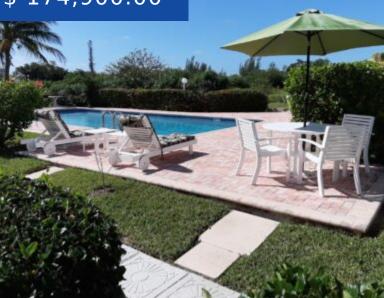

# \$ 174,900.00

This furnished two level 2 bedroom 2.5 bath condo is located on a quiet street close to Port Lucaya, Taino Beach and shopping. The kitchen has been upgraded with wood cabinets, granite countertops and stainless appliances. Walk out to your private patio and the pool deck. The property borders a...

### **PROPERTY FEATURES**

| <b>Amenities:</b> Garden Area,Swimming<br>Pool,Main Level Entry,Impact<br>Shutters,Furnished | Shared Amenities: Pool Outdoor                              |
|----------------------------------------------------------------------------------------------|-------------------------------------------------------------|
| Style: Multi-Family Lot                                                                      | Exterior Finish: Finished Concrete                          |
| Sewer: None                                                                                  | Water: City                                                 |
| Flooring: Ceramic Tile                                                                       | Road: Street                                                |
| Roof: Tile                                                                                   | Foundation: Yes                                             |
| Basement Type: Slab                                                                          | Insulation (Ceiling): Unknown                               |
| Insulation (Walls): Unknown                                                                  | Air conditioning (Condo): Central                           |
| Outdoor Area (Condo): Pool,Garden                                                            | Assessment Includes (Condo):<br>Taxes,Landscaping,Insurance |