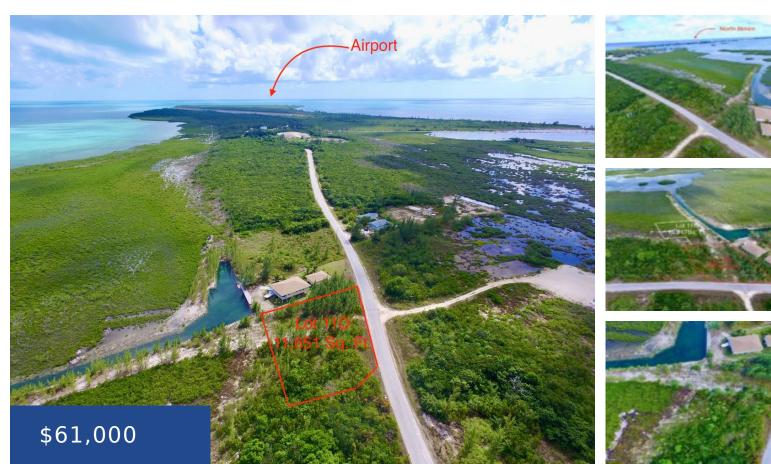

AIRPORT ROAD BIMINI

https://wateredgebahamas.com

This 11,651 sq. ft. commercial lot is a great opportunity for a second home or an investment to have in the Islands. Bimini is known for its world-record fishing and its laid-back atmosphere. Located just 50 miles off the coast of South Florida, it is the closest of the chain of Bahama Islands. You can [...]

### Basics

Title of Property: South Bimini Island: Bimini Construction: None Type: Lots/Acreage Bedrooms: 0 beds Area: 11651 sq ft Location: South Bimini Lot Number: 11D Category: Lots/Acreage Status: For Sale Only Bathrooms: 0 baths Lot size: 11651 sq ft

## Miscellaneous

**Legal Description:** 11,651 sq. ft. Multi Family Lot, South Bimini **Site Influences:** Quiet Area,No Thru Road,Cul-desac,Acreage,Road - Gravel,Level Lot,Canal Front