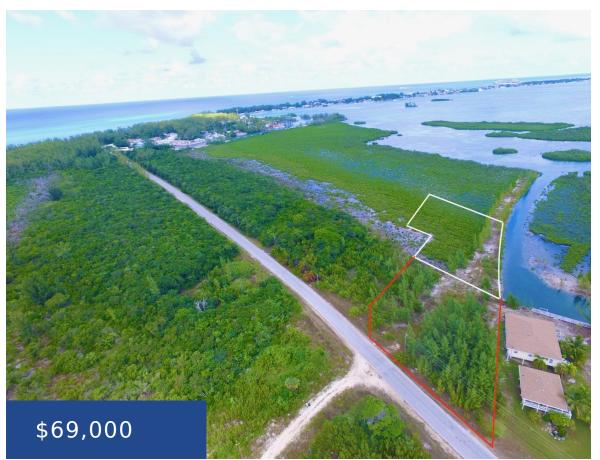

#### AIRPORT ROAD BIMINI

https://wateredgebahamas.com

This 12,917 sq. ft. lot on the canal is a great opportunity for a second home or an investment to have in the islands. Bimini is known for its world-record fishing and its laid-back atmosphere. Located just 50 miles off the coast of South Florida, it is the closest of the chain of Bahama Islands. [...]

**Area: 12917** sq ft **Lot size: 12917** sq ft

## **Miscellaneous**

**Legal Description:** 12,917 **Site Influences:** Quiet Area,No Thru Road,Cul-desq. ft. Multi-Family Lot sac,Acreage,Road - Gravel,Level Lot,Canal Front

Phone: 242.424.4448

Email: info@wateredgebahamas.com