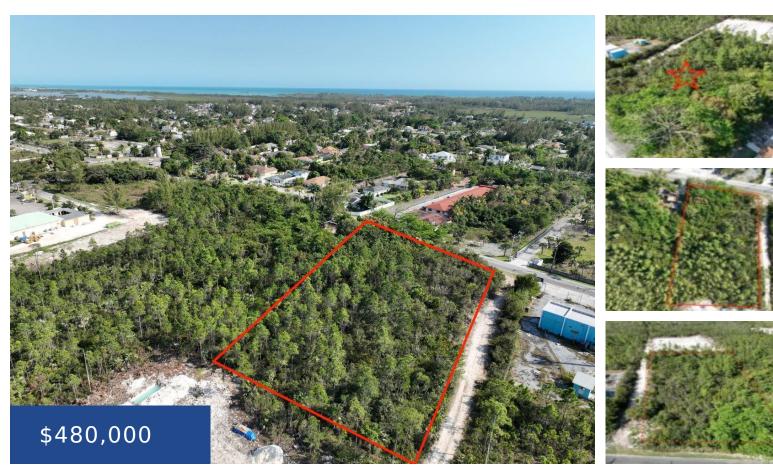

## ADELAIDE ROAD NEW PROVIDENCE/PARADISE ISLAND

https://wateredgebahamas.com

Introducing a prime opportunity: a commercially zoned one-acre lot (43,560 sq. ft.) situated on the northern side of Adelaide Road, strategically positioned just west of the Coral Harbour roundabout. This highly visible location offers exceptional exposure to passing traffic, making it an ideal spot for a wide range of commercial ventures. Whether youâ

## Basics

| Title of Property: Nassau Acreage      | Location: Adelaide                                 |
|----------------------------------------|----------------------------------------------------|
| Island: New Providence/Paradise Island | Business Type: Other                               |
| Category: Acreage                      | Land and Services: Highway Access, Shopping Nearby |
| Type: Land Only                        | Status: For Sale Only                              |
| <b>Lot size: 43560</b> sq ft           |                                                    |