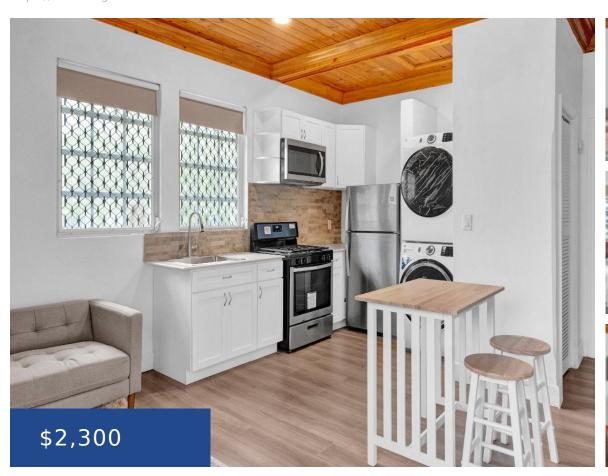

### ACADIA AND CHERRYWOOD AVE NEW PROVIDENCE/PARADISE ISLAND

https://wateredgebahamas.com

Introducing a charming and conveniently located one-bedroom apartment with the added bonus of all utilities included. This newly renovated abode is fully enclosed with remote gate access. It's the perfect blend of comfort and luxury with modern finishes, quartz countertops, brand-new stainless-steel appliances. Step inside to discover a bright and airy atmosphere, showcasing an open [...]

### **Basics**

Rental Amount: 2300 Location: West Bay Street

Subdivision: The Grove Island: New Providence/Paradise Island

Lot Number: 2 **Construction:** Concrete Block

Floors In Building: 1 Category: Single Family Home

**Total Finished Floor Area: 500** Type: Single Family Home

Status: For Rent Only Bedrooms: 1 bed

**Bathrooms: 1** bath Area: 500 sq ft

## **Property Features**

Lot size: 500 sq ft

Amenities: Cable.Furnished Style: Single Family Lot

Exterior Finish: Finished Concrete Sewer: Connected

Water: City Roof: Asphalt Shingle

Foundation: Yes Air conditioning (Condo): Central