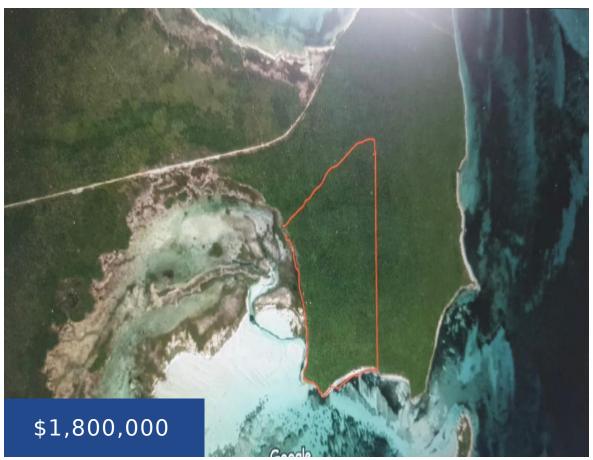

#### **ABACO ACREAGE ABACO**

https://wateredgebahamas.com

This beautifully positioned piece of acreage located in Wilson City, Abaco, just outside of Marsh Harbour is perfect for developers or an ambitious property hunter looking to create a beautiful oceanside estate with land to spare. The globally popular Delphi Bone Fishing Lodge, Pete's Pub, and Winding Bay Golf Course are a stone's throw away [...]

### **Basics**

**Location:** Marsh Harbour Island: Abaco

Construction: NoneCategory: Lots/AcreageType: Lots/AcreageStatus: For Sale Only

**Bedrooms: 0** beds **Bathrooms: 0** baths

**Area: 0** sq ft **Lot size: 5443258** sq ft

### **Miscellaneous**

**Restrictions:** None **Legal Description:** 124.96 acres in Little Harbour, Abaco

Call us now

Phone: 242.424.4448

Email: info@wateredgebahamas.com

Address: Nassau, Bahamas