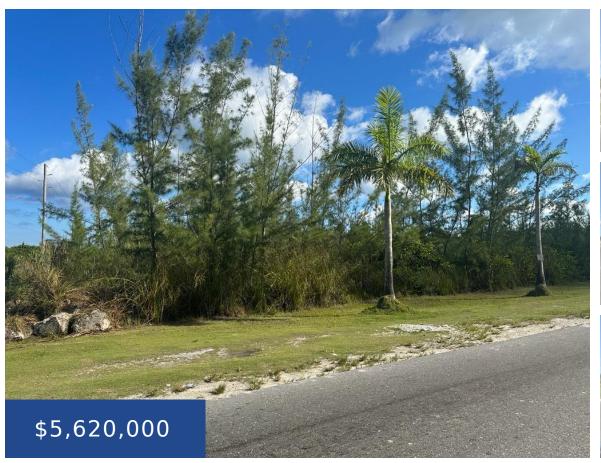

# A, B AND C WINDSOR FIELD ROAD NEW PROVIDENCE/PARADISE ISLAND

https://wateredgebahamas.com

Commercial Property Excellent for Plaza or Multi Family Apartment Complexes, situated in the Western area of Nassau Adjacent the International Airport. Great Investment Opportunity sitting over 6 Acres. Call for more information.

### **Basics**

**Location:** Airport Industrial Park Island: New Providence/Paradise Island

Construction: None Category: Lots/Acreage

Type: Lots/Acreage Status: For Sale Only

Bedrooms: 0 beds Bathrooms: 0 baths

**Area: 0** sq ft **Lot size: 261360** sq ft