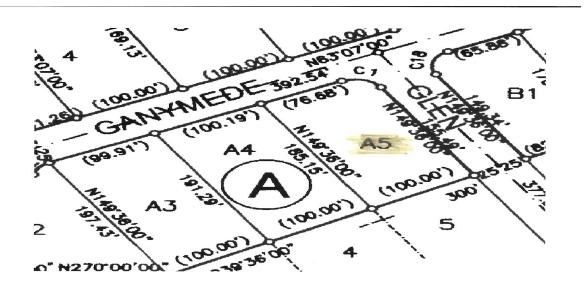

#### A-5 ARDEN FOREST 1 BLOCK A GRAND BAHAMA/FREEPORT

https://wateredgebahamas.com

### **Basics**

**Location:** Arden Forest **Island:** Grand Bahama/Freeport

Lot Number: A5 Block: A

Construction: None Category: Lots/Acreage

**Type:** Lots/Acreage **Status:** For Sale Only

**Bedrooms: 0** beds **Bathrooms: 0** baths