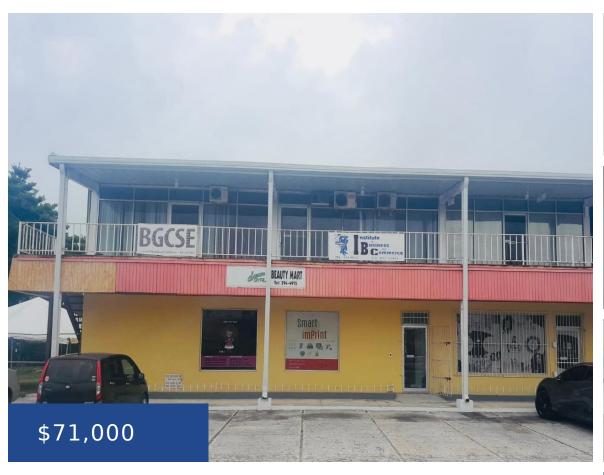

## 9B KEN PERIGORD'S PLAZA NEW PROVIDENCE/PARADISE ISLAND

https://wateredgebahamas.com

Can you imagine owning your own shop or office space? We know you have it! Top floor commercial unit for sale in the Ken Perigord's Plaza Del Sol Condominiums. This 774 sq. ft. unit is ready for immediate occupancy and monthly maintenance includes building insurance, security, exterior lighting, parking lot and exterior building repairs, is [...]

## **Basics**

**Location:** Prince Charles Drive Island: New Providence/Paradise Island

Category: Commercial Type: Building Only

**Status:** For Sale Only

Call us now

Phone: 242.424.4448

Email: info@wateredgebahamas.com