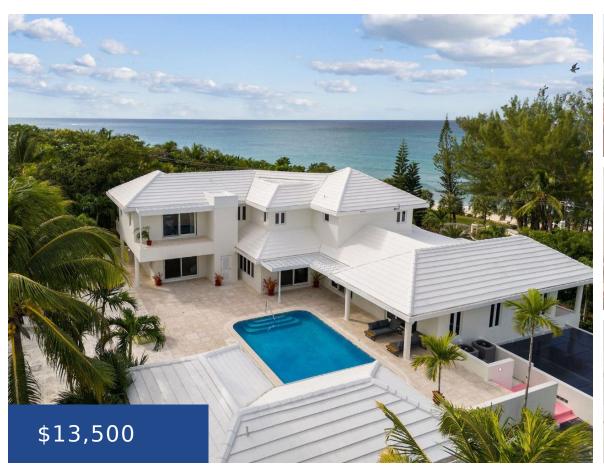

#### 955 WEST BAY STREET NEW PROVIDENCE/PARADISE ISLAND

https://wateredgebahamas.com

Selected for the BBeyond Design Icons 2024 edition. Built on an elevated lot of mature & spectacular 1.2 acre gardens overlooking the beach, the unique villa's interiors were conceived by an international designer/art collector as a whimsical private entertaining and relaxation space. The 3 bedroom 3 bathroom villa has a resident caretaker for all guestsâ[[] [...]

## **Basics**

Rental Amount: 13500 Location: West Bay Street

**Island:** New Providence/Paradise Island Half Bathrooms: 1

**Lot Number:** 955 **Construction:** Concrete Block

Category: Single Family Home Total Finished Floor Area: 5055

Type: Single Family Home Status: For Rent Only Bedrooms: 3 beds Bathrooms: 3 baths

**Area: 5055** sq ft **Lot size: 52272** sq ft

# **Property Features**

**Amenities:** Swimming Pool, Main Level Entry, Fully Fenced, Impact Windows, Stand-by Generator, Guest Style: 2 Storey-Main L Entry

House Furnished

Year built: 1994

**Exterior Finish:** Finished Concrete **Sewer:** Septic - Yes