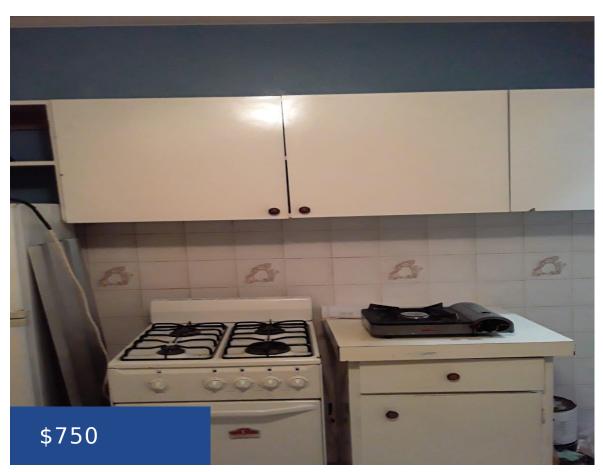

### 95 FALCON CREST NEW PROVIDENCE/PARADISE ISLAND

https://wateredgebahamas.com

A family home featuring a separate, fully furnished, one-bedroom apartment, enclosed and equipped with parking. The rent covers electricity and water, allowing the tenant to simply bring their decor, and personal items and settle in making this apartment their home. Suitable for an individual.

### **Basics**

Rental Amount: 750

Island: New Providence/Paradise Island

Construction: Concrete Block

**Total Finished Floor Area: 300** 

**Status:** For Rent Only Bathrooms: 1 bath

Lot size: 0 sq ft

**Location:** Prince Charles Drive

# **Property Features**

Amenities: Garden Area, Fully Fenced, Furnished Style: Single Family Lot

Exterior Finish: Finished Concrete Sewer: Septic - Yes

Water: City Laundry: None

Flooring: Ceramic Tile Road: Street