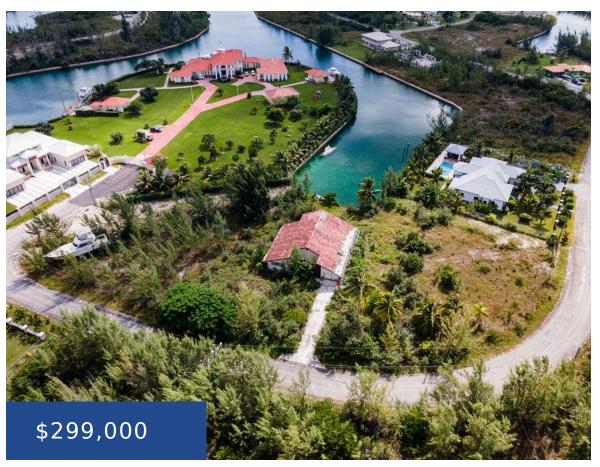

#### 92-94 CONIFER DRIVE GRAND BAHAMA/FREEPORT

https://wateredgebahamas.com

This home boast of over 3700 Sf of living space under roof with a 664 Sf porch. Renovate the home which is located on the center lot and enjoy expansive yard space on either side or build two additional homes and resell for an even greater return on your investment. Lot measurements are: Lot 92 [...]

## **Basics**

**Location:** Pine Bay Island: Grand Bahama/Freeport

**Lot Number:** 92-94 **Block:** 1

**Total Finished Floor Area:** 4412 **Type:** Single Family Home

Status: For Sale Only

Bedrooms: 4 beds

## **Miscellaneous**

**Legal Description:** Lots 92-94, Block 1 Pine Bay Subdivision **Site Influences:** Canal Front

Phone: 242.424.4448

Email: info@wateredgebahamas.com

Address: Nassau, Bahamas