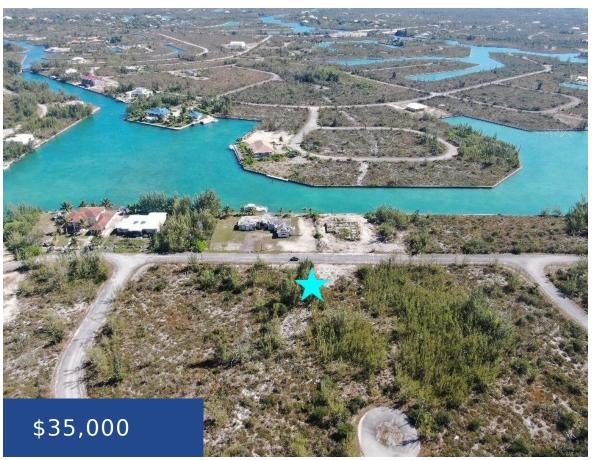

#### 9 MUNDON DRIVE GRAND BAHAMA/FREEPORT

https://wateredgebahamas.com

Single family lot in Emerald Bay overlooking the Grand Lucayan Waterway. Public boat ramps nearby. Quick access to Grand Bahama Highway. Annual service charges at under \$300 per year.

### **Basics**

**Location:** Emerald Bay Island: Grand Bahama/Freeport

Lot Number: 9 Lot Shape: Square

Block: 48 Construction: None

Category: Lots/Acreage Total Finished Floor Area: 16512

Type: Lots/Acreage Status: For Sale Only
Bedrooms: 0 beds Bathrooms: 0 baths
Area: 16512 sq ft Lot size: 16512 sq ft