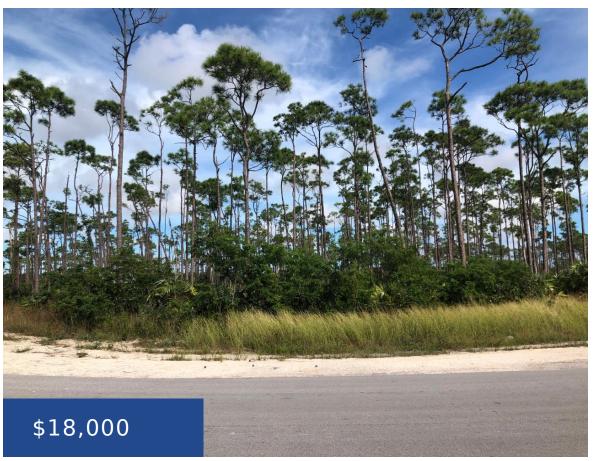

### 9 EDGER CIRCLE GRAND BAHAMA/FREEPORT

https://wateredgebahamas.com

Beautiful property located in Yeoman wood in a nice area on a curve.

- 0 beds
- 0 baths
- Lots/Acreage
- Lots/Acreage
- For Sale Only
- 9370 sq ft

## **Basics**

**Location:** Yeomanwood Subdivision **Island:** Grand Bahama/Freeport

**Lot Number:** 6 **Construction:** None

Category: Lots/Acreage Total Finished Floor Area: 9370

Type: Lots/Acreage

Bedrooms: 0 beds