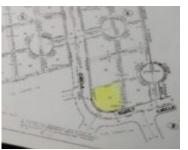

## **Basics**

**Location:** Yeomanwood Subdivision **Island:** Grand Bahama/Freeport

**Lot Number:** 6 **Construction:** None

Category: Lots/Acreage Total Finished Floor Area: 9370

Type: Lots/Acreage

Bedrooms: 0 beds