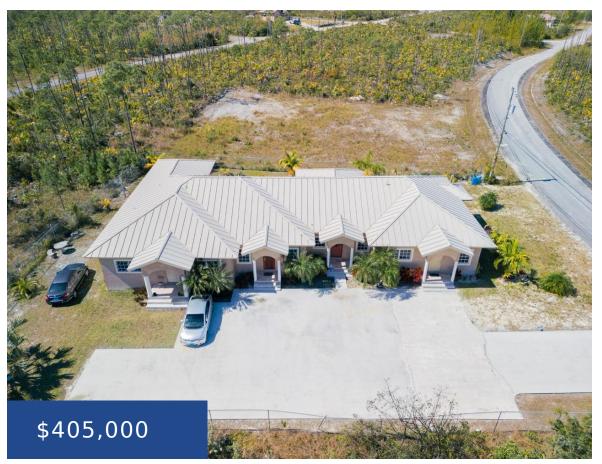

#### 9 CHIPPINGHILL DRIVE GRAND BAHAMA/FREEPORT

https://wateredgebahamas.com

Explore an outstanding investment opportunity in Freeport Bahamas' Bristol Bay subdivision – a very well constructed 4-plex offering both comfort and convenience. Built in 2010, this elevated property features four units: two 1-bed/1-bath, one 2-bed/2-bath, and a spacious 3-bed/2.5-bath, each equipped with a washer and dryer. Sold unfurnished but with essential appliances, this property is [...]

- 7 beds
- 7 baths
- Fourplex
- Fourplex
- For Sale Only
- 4109 sq ft

## **Basics**

Location: Bristol Bay Island: Grand Bahama/Freeport

Half Bathrooms: 1 Lot Number: 6

**Block:** 9 **Construction:** Concrete Block

Category: Fourplex Total Finished Floor Area: 4109

**Type:** Fourplex **Status:** For Sale Only

**Bedrooms: 7** beds **Bathrooms: 7** baths

**Area: 4109** sq ft **Lot size: 16923** sq ft

# **Property Features**

Year built: 2010

Amenities: Unfurnished Style: Multi-Family Lot

**Exterior Finish:** Stucco **Sewer:** Septic - Yes

Water: City Roof: Metal

Foundation: Yes Air conditioning (Condo): Split