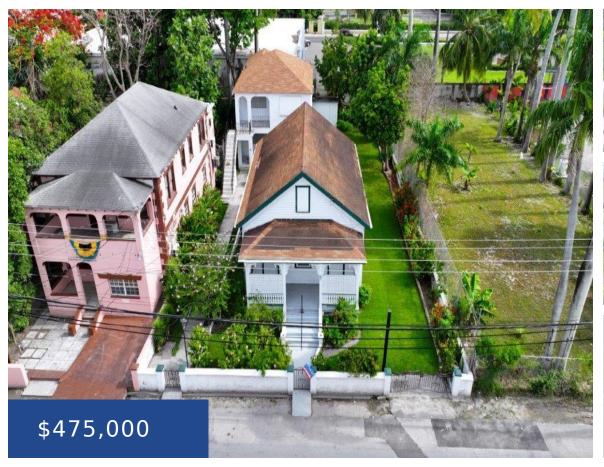

## 87 DOWDESWELL STREET NEW PROVIDENCE/PARADISE ISLAND

https://wateredgebahamas.com

This one of a kind commercial property consists of 2 buildings. The roadside building was once a beautiful home that has been converted into a commercial office but can easily be turned back into a home, it has been well cared for and maintained. All infrastructure has been upgraded to private offices, bath, kitchen, reception [...]