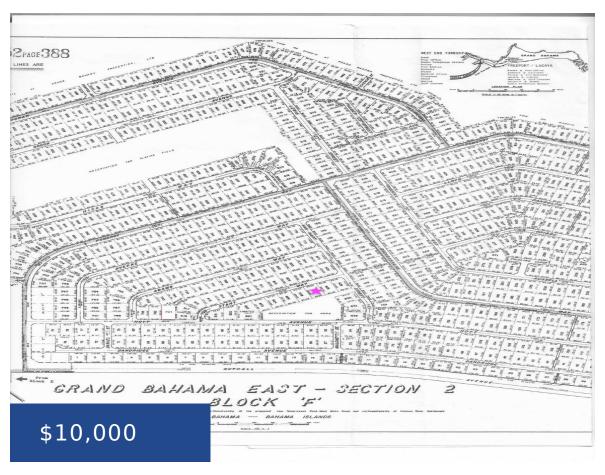

#### 827 STANT WAY GRAND BAHAMA/FREEPORT

https://wateredgebahamas.com

This vacant single-family lot, located in Section 2, Block F of Holmes Rock, presents an excellent opportunity for prospective homeowners or investors. Situated in a rapidly developing area with new construction on the rise, this property is competitively priced and ready for immediate purchase. Donâ the miss your chance to secure a prime parcel in this [...]

## **Basics**

**Location:** Holmes Rock **Island:** Grand Bahama/Freeport

**Lot Number:** 827 **Block:** F

Construction: None Category: Lots/Acreage

**Type:** Lots/Acreage **Status:** For Sale Only

**Bedrooms: 0** beds **Bathrooms: 0** baths

# **Miscellaneous**

Legal Description: 827 Grand Bahama East Section 2 Block F

Phone: 242.424.4448

Email: info@wateredgebahamas.com

Address: Nassau, Bahamas