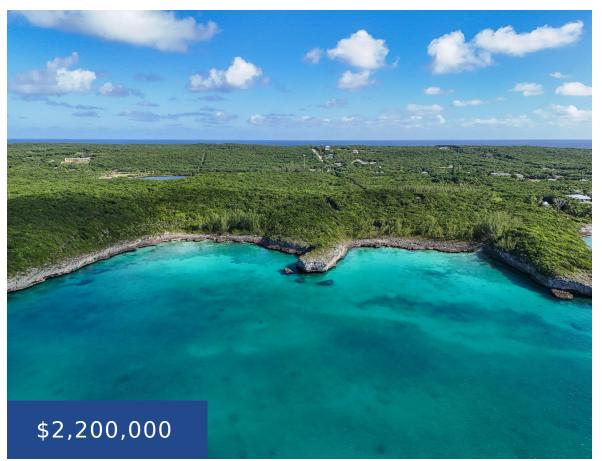

## **82 ACRE TRACT ELEUTHERA**

https://wateredgebahamas.com

82 Acre Tract, Queens Hwy, Gregory Town, EL This expansive 82-acre property, divided by a highway, offers a rare combination of Caribbean waterfront and elevated acreage with stunning views, making it a prime candidate for development or a luxurious private estate. The first parcel, 42 acres with over 1250 linear feet along the Caribbean waterfront, [...]