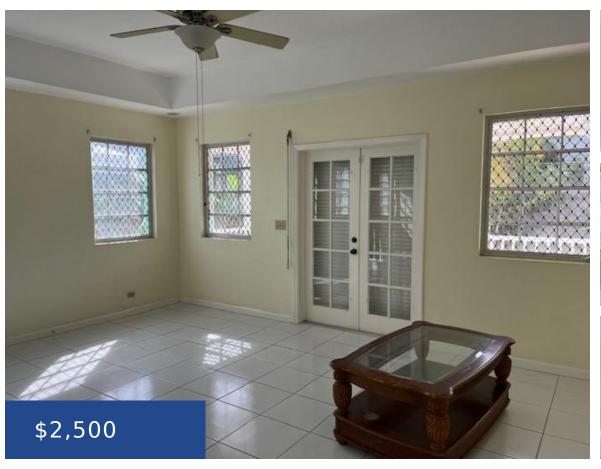

#### 8 FERGUSON ROAD PERPALL TRA NEW PROVIDENCE/PARADISE ISLAND

https://wateredgebahamas.com

Spacious 3 story townhouse, open living and dining room. Large kitchen with custom cabinets and granite countertops. There are 2 bedrooms and 1 bathroom on the 2nd floor and a large bed and bath on the 3rd floor. There is a half bath and laundry with washer and dryer on the ground floor. Second floor [...]

### **Basics**

Lot size: 0 sq ft

Rental Amount: 2500 Location: Perpall Tract

**Island:** New Providence/Paradise Island Half Bathrooms: 1

**Lot Number:** 8 **Construction:** Steel/Concrete

Category: Condo Type: Condo

**Status:** For Rent Only **Bedrooms: 3** beds

Bathrooms: 2 baths Area: 0 sq ft

## **Property Features**

Amenities: Unfurnished, Hurricane Windows Style: Townhouse

**Exterior Finish:** Finished Concrete **Sewer:** Septic - Yes

Water: City Flooring: Ceramic Tile

**Roof:** Asphalt Shingle Foundation: Yes