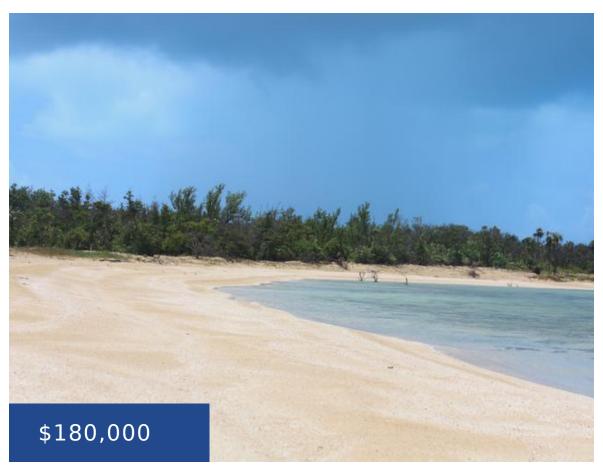

#### **7B - 5 ACRE WATERFRONT LONG ISLAND**

https://wateredgebahamas.com

This large 5 acre parcel is situated on the Indian Hole Point peninsula between Thompson Bay and Salt Pond. It features 300+ feet of combined sand and rocky shorefront with unobstructed sunset views. Perfect property for a dream vacation home or permanent resident for nature lovers, fishermen or anyone looking for tranquility. Good investment property [...]

## **Miscellaneous**

 $\textbf{Site Influences:} \ \, \textbf{Easy Access, View - Ocean, Quiet Area, Road - Gravel, Level Lot, Pets Allowed, Can}$ 

Be Rented, Beach Front, Rocky Shore, Bay

Phone: 242.424.4448