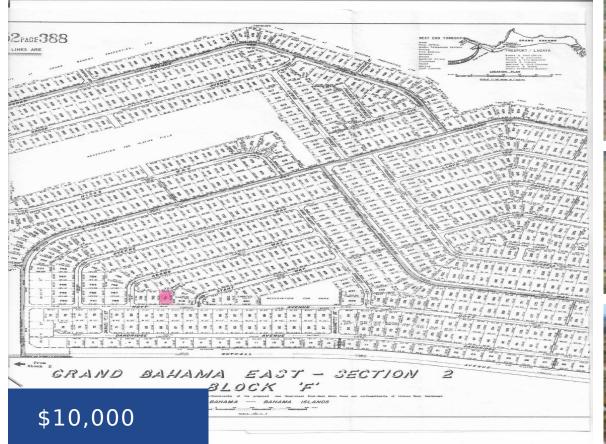

#### **791 HOYT AVENUE GRAND BAHAMA/FREEPORT**

https://wateredgebahamas.com

This vacant single-family lot, located in Section 2, Block F of Holmes Rock, presents an excellent opportunity for prospective homeowners or investors. Situated in a rapidly developing area with new construction on the rise, this property is competitively priced and ready for immediate purchase. Donâ[]]t miss your chance to secure a prime parcel in this [...]

## Basics

Location: Holmes RockIsland: Grand Bahama/FreeportLot Number: 791Lot Width: 100Lot Depth: 100Block: FConstruction: NoneCategory: Lots/AcreageType: Lots/AcreageStatus: For Sale OnlyBedrooms: 0 bedsBathrooms: 0 bathsArea: 10000 sq ftLot size: 10000 sq ft

## Miscellaneous

Legal Description: 791 Grand Bahama East - Section 2 Block F