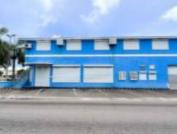

## 78 EAST SHIRLEY STREET NEW PROVIDENCE/PARADISE ISLAND

https://wateredgebahamas.com

Presenting an outstanding commercial building in a prime high-traffic location, this property is priced to sell. It is constructed with concrete blocks and features a two-story design. The building showcases a blend of functionality and durability, ensuring a solid foundation for your business endeavors. With a site area of 6,907 square feet and a generous [...]

## **Basics**

**Location:** East Bay Street Island: New Providence/Paradise Island

Category: Commercial: Retail & Offices

**Type:** Building and Land **Status:** For Sale Only

**Lot size: 6907** sq ft