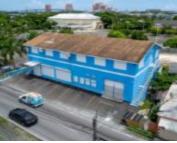

## 78 EAST SHIRLEY STREET NEW PROVIDENCE/PARADISE ISLAND

https://wateredgebahamas.com

Presenting an outstanding commercial building in a prime high-traffic location, this property is priced to sell. It is constructed with concrete blocks and features a two-story design. The building showcases a blend of functionality and durability, ensuring a solid foundation for your business endeavors. With a site area of 6,907 square feet and a generous [...]

## **Basics**

**Location:** East Bay Street Island: New Providence/Paradise Island

Category: Commercial: Retail & Offices

**Type:** Building and Land **Status:** For Sale Only

**Lot size: 6907** sq ft