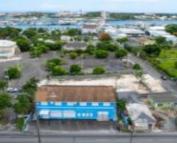

## 78 EAST SHIRLEY STREET NEW PROVIDENCE/PARADISE ISLAND

https://wateredgebahamas.com

Presenting an outstanding commercial building in a prime high-traffic location, this property is priced to sell. It is constructed with concrete blocks and features a two-story design. The building showcases a blend of functionality and durability, ensuring a solid foundation for your business endeavors. With a site area of 6,907 square feet and a generous [...]

## **Basics**

**Location:** East Bay Street Island: New Providence/Paradise Island

Category: Commercial: Retail & Offices

**Type:** Building and Land **Status:** For Sale Only

**Lot size: 6907** sq ft