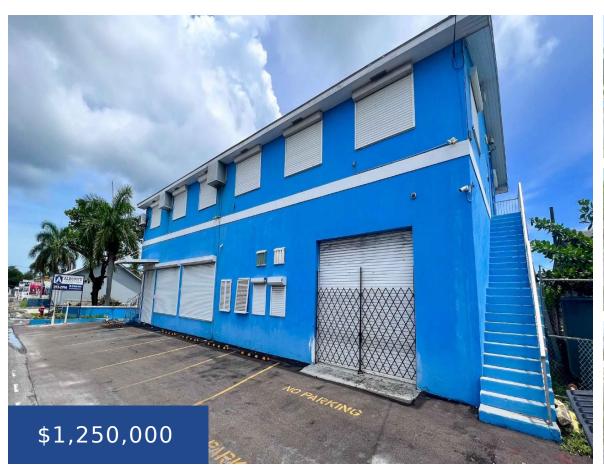

## 78 EAST SHIRLEY STREET NEW PROVIDENCE/PARADISE ISLAND

https://wateredgebahamas.com

Presenting an outstanding commercial building in a prime high-traffic location, this property is priced to sell. It is constructed with concrete blocks and features a two-story design. The building showcases a blend of functionality and durability, ensuring a solid foundation for your business endeavors. With a site area of 6,907 square feet and a generous [...]

## **Basics**

**Location:** East Bay Street Island: New Providence/Paradise Island

Category: Commercial: Retail & Offices

**Type:** Building and Land **Status:** For Sale Only

**Lot size: 6907** sq ft