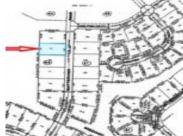

### 75 BUTTERWICK ROAD GRAND BAHAMA/FREEPORT

https://wateredgebahamas.com

Multifamily lot located on nicely developing street and quietly tucked away from the hustle of the main road. This half acre multi-family lot has a lot of potential for income producing properties.

## **Basics**

**Location:** Lincoln Park Island: Grand Bahama/Freeport

**Lot Number:** 75 **Construction:** None

Category: Lots/Acreage Type: Lots/Acreage

**Status:** For Sale Only **Bedrooms: 0** beds

Bathrooms: 0 baths Area: 0 sq ft