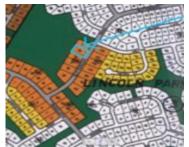

### 75 BUTTERWICK ROAD GRAND BAHAMA/FREEPORT

https://wateredgebahamas.com

Multifamily lot located on nicely developing street and quietly tucked away from the hustle of the main road. This half acre multi-family lot has a lot of potential for income producing properties.

## **Basics**

**Location:** Lincoln Park Island: Grand Bahama/Freeport

**Lot Number:** 75 **Construction:** None

Category: Lots/Acreage Type: Lots/Acreage

**Status:** For Sale Only **Bedrooms: 0** beds

Bathrooms: 0 baths Area: 0 sq ft