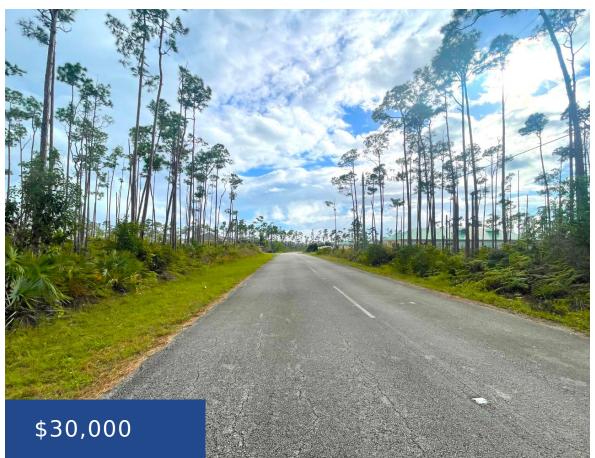

### 75 BUTTERWICK ROAD GRAND BAHAMA/FREEPORT

https://wateredgebahamas.com

Multifamily lot located on nicely developing street and quietly tucked away from the hustle of the main road. This half acre multi-family lot has a lot of potential for income producing properties.

## **Basics**

**Location:** Lincoln Park Island: Grand Bahama/Freeport

**Lot Number:** 75 **Construction:** None

Category: Lots/Acreage Type: Lots/Acreage

**Status:** For Sale Only **Bedrooms: 0** beds

Bathrooms: 0 baths Area: 0 sq ft

## **Property Features**

Lot size: 21860 sq ft

Amenities: None Style: Multi-Family Lot

Exterior Finish: None Sewer: None

Water: City Roof: Other

Foundation: Other Air conditioning (Condo): None