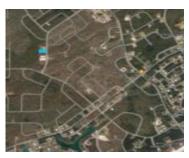

### 75 BUTTERWICK ROAD GRAND BAHAMA/FREEPORT

https://wateredgebahamas.com

Multifamily lot located on nicely developing street and quietly tucked away from the hustle of the main road. This half acre multi-family lot has a lot of potential for income producing properties.

## **Basics**

**Location:** Lincoln Park Island: Grand Bahama/Freeport

**Lot Number:** 75 **Construction:** None

Category: Lots/Acreage Type: Lots/Acreage

**Status:** For Sale Only **Bedrooms: 0** beds

Bathrooms: 0 baths Area: 0 sq ft