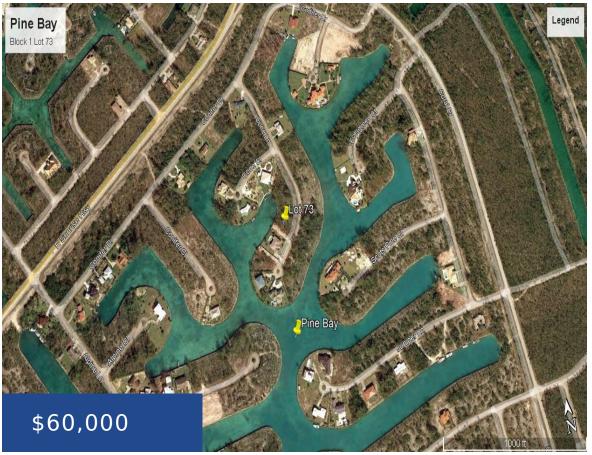

### 73 CONE LANE GRAND BAHAMA/FREEPORT

https://wateredgebahamas.com

Located on the Grand Lucayan Waterway, Pine Bay is a quiet waterfront community. Sizable lots and waterfront location makes Pine Bay properties very desirable. This Grand Bahama canal front property is ideal for that person with a vision. As this property boasts 19,066 square feet, it is ideal for a large two Storey executive home [...]

### **Basics**

**Location:** Pine Bay Island: Grand Bahama/Freeport

Lot Number: 73 Block: 1

Construction: None Category: Lots/Acreage

**Type:** Lots/Acreage **Status:** For Sale Only

**Bedrooms: 0** beds **Bathrooms: 0** baths

Area: 0 sq ft Lot size: 19066 sq ft

## Miscellaneous

**Legal Description:** Pine Bay Block 1 Lot 73 **Site Influences:** Canal Front

Call us now

Phone: 242.424.4448

Email: info@wateredgebahamas.com

Address: Nassau, Bahamas