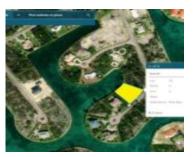

### 73 CONE LANE GRAND BAHAMA/FREEPORT

https://wateredgebahamas.com

Located on the Grand Lucayan Waterway, Pine Bay is a quiet waterfront community. Sizable lots and waterfront location makes Pine Bay properties very desirable. This Grand Bahama canal front property is ideal for that person with a vision. As this property boasts 19,066 square feet, it is ideal for a large two Storey executive home [...]

### **Basics**

**Location:** Pine Bay Island: Grand Bahama/Freeport

Lot Number: 73 Block: 1

Construction: None Category: Lots/Acreage

**Type:** Lots/Acreage **Status:** For Sale Only

**Bedrooms: 0** beds **Bathrooms: 0** baths

## Miscellaneous

**Legal Description:** Pine Bay Block 1 Lot 73 **Site Influences:** Canal Front

Call us now

Phone: 242.424.4448

Email: info@wateredgebahamas.com

Address: Nassau, Bahamas