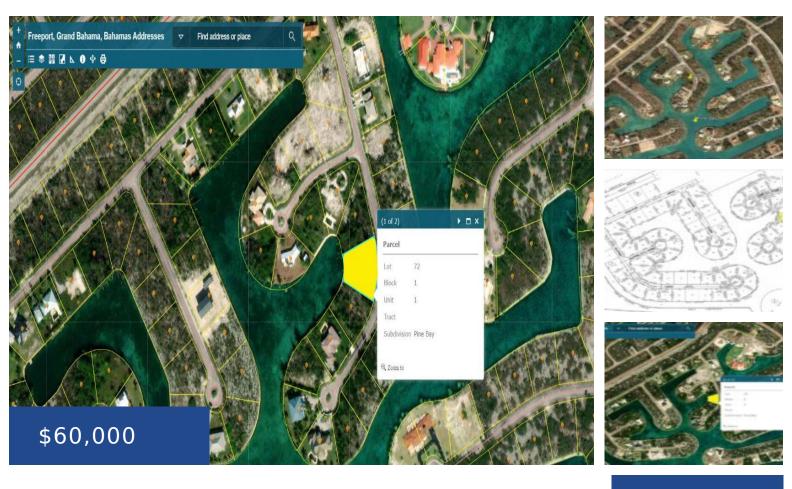

#### 72 CONE LANE GRAND BAHAMA/FREEPORT

https://wateredgebahamas.com

Located on the Grand Lucayan Waterway, Pine Bay is a quiet waterfront community. Sizable lots and waterfront location makes Pine Bay properties very desirable. This Grand Bahama canal front property is ideal for that person with a vision. As this property boasts 19,243 square feet, it is ideal for a large two storey executive home [...]

## **Basics**

**Location:** Pine Bay Island: Grand Bahama/Freeport

Lot Number: 72 Block: 1

Construction: None Category: Lots/Acreage

**Type:** Lots/Acreage **Status:** For Sale Only

**Bedrooms: 0** beds **Bathrooms: 0** baths

**Area: 0** sq ft **Lot size: 19243** sq ft

# Miscellaneous

**Legal Description:** Pine Bay Block 1 Lot 72 **Site Influences:** Canal Front

Phone: 242.424.4448

Email: info@wateredgebahamas.com

Address: Nassau, Bahamas