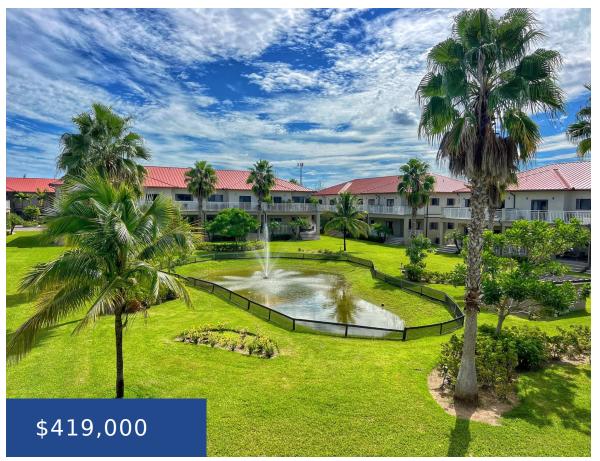

## 703 VENETIAN WEST NEW PROVIDENCE/PARADISE ISLAND

https://wateredgebahamas.com

Step into this charming 2-bedroom upper-floor unit in the desirable Venetian West community and instantly feel at home. With 991 sq. ft. of beautifully appointed living space and a cozy covered terrace, this unit exudes warmth and comfort. The open-concept living area is perfect for entertaining, while the kitchen boasts modern stainless steel appliances. Both [...]

## **Basics**

**Location:** Venetian West Island: New Providence/Paradise Island

**Construction:** Other **Category:** Condo

Total Finished Floor Area: 981 Type: Condo

**Status:** For Sale Only **Bedrooms: 2** beds

## **Property Features**

**Amenities:** Swimming Pool,24 Hour Security **Style:** Townhouse

**Exterior Finish:** Other **Sewer:** Septic - Yes

Water: City Roof: Asphalt Shingle

Foundation: Yes Air conditioning (Condo): Central