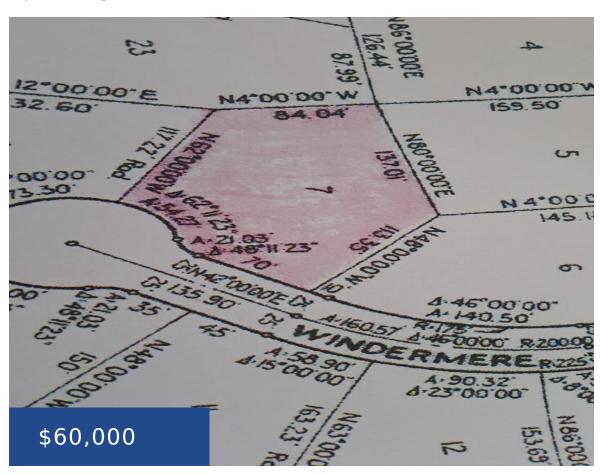

#### 7 WINDERMERE DRIVE GRAND BAHAMA/FREEPORT

https://wateredgebahamas.com

This multi-family lot is situated in the lovely community of Windermere. This lot is perfect for a first-time investor! The roads are paved, and basic utilities are in place. It is just a five-minute drive to Barbary Beach. The seller is motivated. Give us a call now!

### **Basics**

**Location:** Windermere Island: Grand Bahama/Freeport

Lot Number: 7 Block: 2

Construction: None Category: Lots/Acreage

**Total Finished Floor Area:** 11000 **Type:** Lots/Acreage

Status: For Sale Only

# Miscellaneous

Legal Description: 7 Windermere Drive, Windermere, Freeport, Grand Bahama

Phone: 242.424.4448

Email: info@wateredgebahamas.com

Address: Nassau, Bahamas