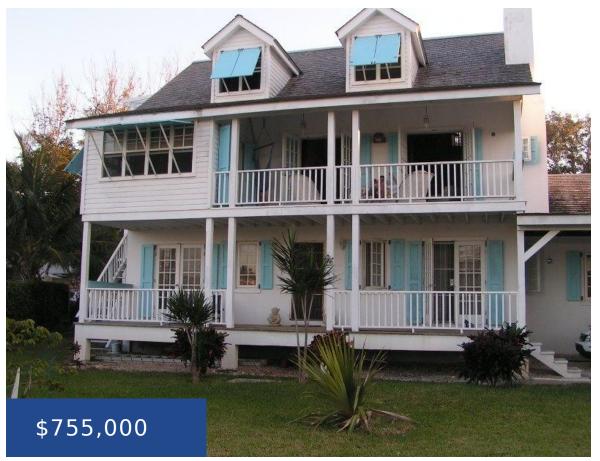

#### 7 TOWER HEIGHTS EASTERN RD NEW PROVIDENCE/PARADISE ISLAND

https://wateredgebahamas.com

Charming, island-style, Bahamian home set on enclosed grounds with partial sea views. This partly furnished, three-story, open-plan home offers 3,936 sq. ft. with a modern kitchen, breakfast room, living, dining, and family rooms, a study, laundry room, and a cozy 650 sq. ft. apartment. It is accented by lots of verandahs, high ceilings, 3 car [...]

- 5 beds
- 4 baths
- Single Family Home
- Single Family Home
- For Sale Only
- 3936 sq ft

## **Basics**

**Location:** Eastern Road

Island: New Providence/Paradise Island

Construction: Concrete Block

**Total Finished Floor Area: 3936** 

**Status:** For Sale Only **Bathrooms: 4** baths

Lot size: 10000 sq ft