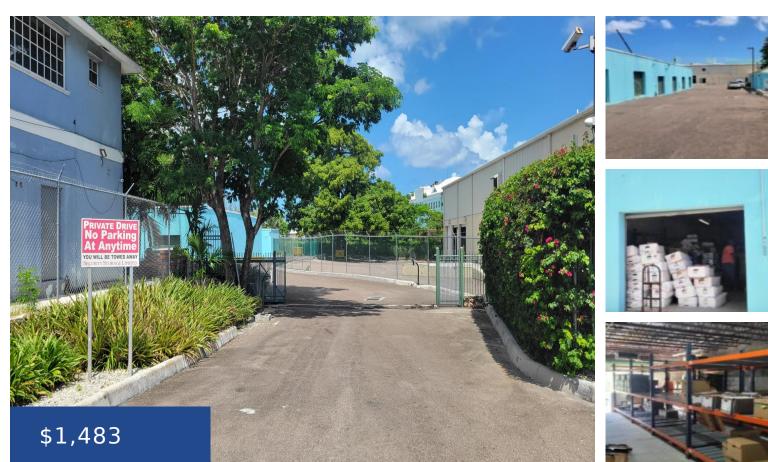

### **#7 NASSAU STREET NEW PROVIDENCE/PARADISE ISLAND**

https://wateredgebahamas.com

800 sq ft of storage space 20/40 ft. concrete building, all units are temperature controlled. Secure, conveniently located behind the hotel Marriot Hotel on Nassau Street. Easy access to down town, great elevation. 8ft pull down garage doors that can only be accessed by the tenant. High ceilings, AAA class tenants.

- Industrial
- For Rent Only
- 800 sq ft

## Basics

Rental Amount: 1483 Location: Nassau Street Lot Width: 20 Business Type: Industrial Industrial: Heavy Commercial: Warehouse Type: Building Only Area: 800 sq ft Title of Property: Security Storage Island: New Providence/Paradise Island Lot Depth: 40 Business Name: Security Storage Category: Industrial Unit Rentable Area: 800 Status: For Rent Only Year built: 2004