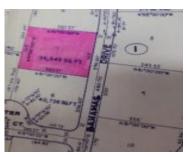

### **7 BAHAMAS DRIVE GRAND BAHAMA/FREEPORT**

https://wateredgebahamas.com

Welcome to Pearl Bay - a sought-after destination in Freeport, Grand Bahama! This expansive lot spans 36,345 square feet and offers an idyllic setting for your island dream home or investment venture. Nestled in a quiet neighborhood, this parcel presents an opportunity to embrace the serene ambiance of the area. Zoned for multi-family high-rise development, [...]

## Basics

Location: Pearl Bay Lot Number: 7 Construction: None Type: Lots/Acreage Bedrooms: 0 beds Area: 36345 sq ft Island: Grand Bahama/Freeport Block: 3 Category: Lots/Acreage Status: For Sale Only Bathrooms: 0 baths Lot size: 35345 sq ft