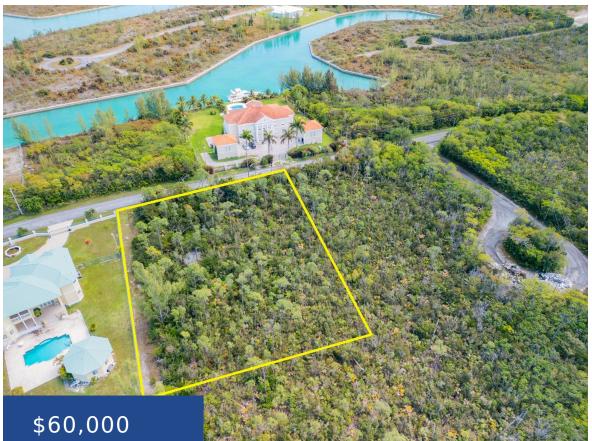

### **7 BAHAMAS DRIVE GRAND BAHAMA/FREEPORT**

https://wateredgebahamas.com

Welcome to Pearl Bay - a sought-after destination in Freeport, Grand Bahama! This expansive lot spans 36,345 square feet and offers an idyllic setting for your island dream home or investment venture. Nestled in a quiet neighborhood, this parcel presents an opportunity to embrace the serene ambiance of the area. Zoned for multi-family high-rise development, [...]

- 0 beds
- 0 baths
- Lots/Acreage
- Lots/Acreage
- For Sale Only
- 36345 sq ft

## Basics

Location: Pearl Bay Lot Number: 7 Construction: None Type: Lots/Acreage Bedrooms: 0 beds Area: 36345 sq ft Island: Grand Bahama/Freeport Block: 3 Category: Lots/Acreage Status: For Sale Only Bathrooms: 0 baths Lot size: 35345 sq ft