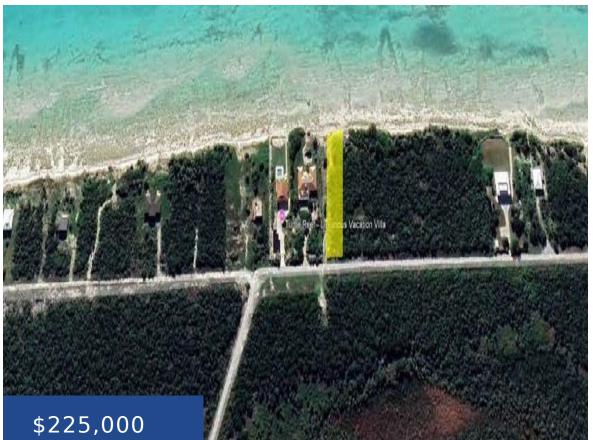

## **6B-T TURTLE REEF COVE GRAND BAHAMA/FREEPORT**

https://wateredgebahamas.com

This beautiful beachfront vacant land situated in Turtle Reef Subdivision on East Grand Bahama is an excellent investment opportunity. 25 minutes outside of freeport , you can own a piece of your own paradise with flexible options in an area that offers open zoning.Contact us today for more information!!!

## **Basics**

Location: High Rock Category: Acreage Status: For Sale Only

Island: Grand Bahama/Freeport Type: Land Only