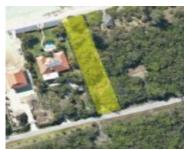

## **6B-T TURTLE REEF COVE GRAND BAHAMA/FREEPORT**

https://wateredgebahamas.com

This beautiful beachfront vacant land situated in Turtle Reef Subdivision on East Grand Bahama is an excellent investment opportunity. 25 minutes outside of freeport , you can own a piece of your own paradise with flexible options in an area that offers open zoning.Contact us today for more information!!!

## **Basics**

Location: High Rock Category: Acreage Status: For Sale Only

Island: Grand Bahama/Freeport Type: Land Only