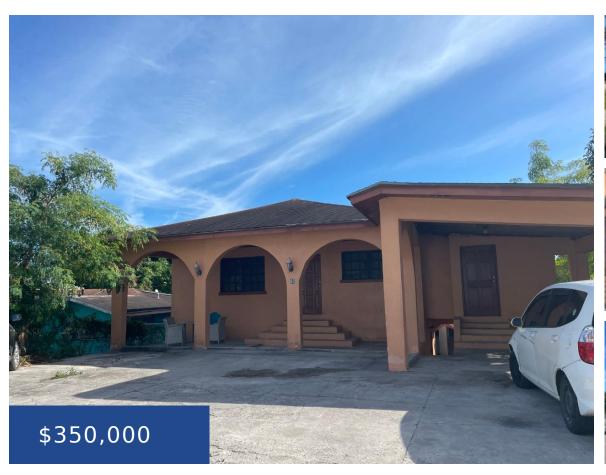

#### 63 AMERYLLIS AVENUE NEW PROVIDENCE/PARADISE ISLAND

https://wateredgebahamas.com

Income producing property for sale within the community of Garden Hills #1. The home comprises of a four-bedroom one bath with a rental income of \$900 per month. One – one bedroom efficiency at \$700 per month. One two bedrooms at \$830 per month. One – one bedroom at \$665 and one -one bedroom incomplete. [...]

- 4 beds
- 4 baths
- Single Family Home
- Single Family Home
- For Sale Only
- 6000 sq ft

## **Basics**

**Location:** Other New Providence/Nassau **Island:** New Providence/Paradise Island

Lot Number: 63 Lot Width: 60

Lot Depth: 100 Construction: Concrete Block

Category: Single Family Home Total Finished Floor Area: 3000

**Type:** Single Family Home **Status:** For Sale Only

Bedrooms: 4 beds Bathrooms: 4 baths

**Area: 6000** sq ft **Lot size: 6000** sq ft