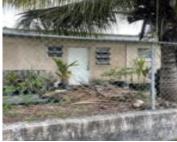

## 62 DORSETTEVILLE SUBDIVIS NEW PROVIDENCE/PARADISE ISLAND

https://wateredgebahamas.com

An affordable triplex building on Antonio Drive, Off East Street is an investment opportunity that can provide you with an attractive secondary income or as a mortgage helper. This multi-family building consists of Two-2bd 1b and One-1b 1b where you can reside in one side and rent the other two units. Zoned for residential [...]

## **Basics**

**Location:** East Street Island: New Providence/Paradise Island

**Lot Number:** 62 **Category:** Multi-Family

**Type:** Building and Land **Status:** For Sale Only

**Lot size: 4670** sq ft **Year built:** 1984