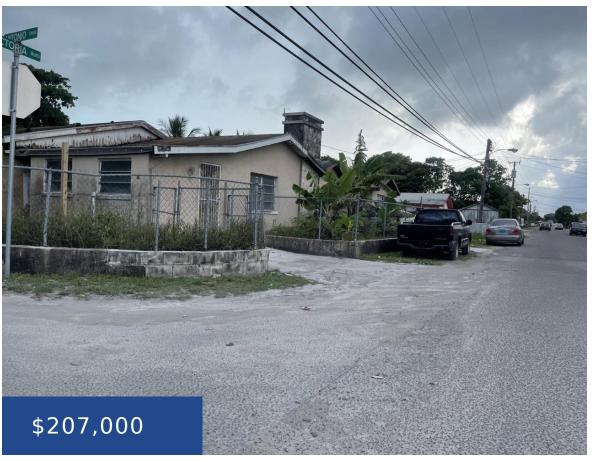

## 62 DORSETTEVILLE SUBDIVIS NEW PROVIDENCE/PARADISE ISLAND

https://wateredgebahamas.com

An affordable triplex building on Antonio Drive, Off East Street is an investment opportunity that can provide you with an attractive secondary income or as a mortgage helper. This multi-family building consists of Two-2bd 1b and One-1b 1b where you can reside in one side and rent the other two units. Zoned for residential [...]

## **Basics**

**Location:** East Street Island: New Providence/Paradise Island

**Lot Number:** 62 **Category:** Multi-Family

**Type:** Building and Land **Status:** For Sale Only

**Lot size: 4670** sq ft **Year built:** 1984