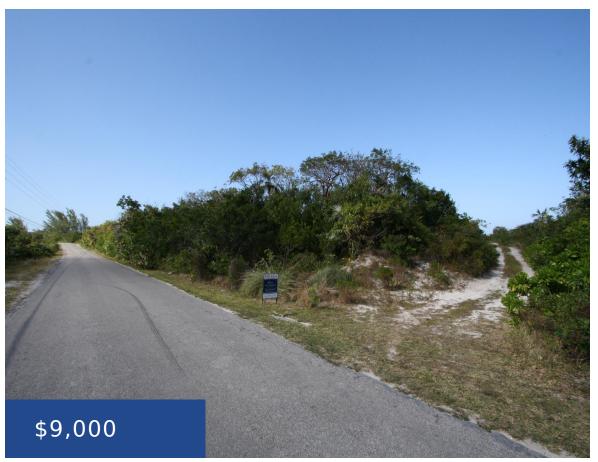

#### **62 COCO PLUM SAN SALVADOR**

https://wateredgebahamas.com

Columbus Landing One, lot 62, Block Two, Vacant Lot For Sale

- 0 beds
- 0 baths
- Lots/Acreage
- Lots/Acreage
- For Sale Only
- 11557 sq ft

### **Basics**

**Location:** Columbus Landings

Lot Number: 62

**Construction:** Other

**Total Finished Floor Area:** 11557

**Status:** For Sale Only **Bathrooms: 0** baths **Lot size: 11557** sq ft

Island: San Salvador