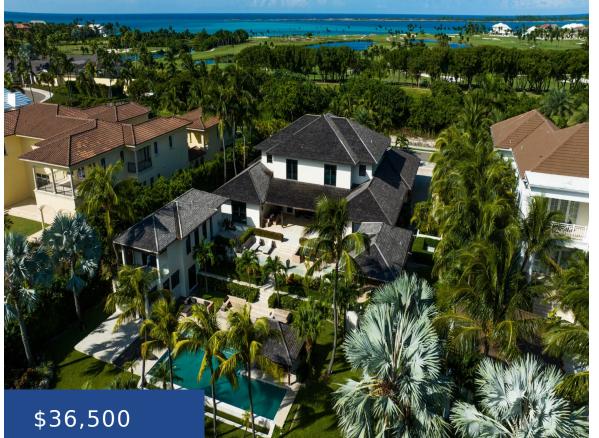

## 61 OCEAN CLUB RENTAL NEW PROVIDENCE/PARADISE ISLAND

https://wateredgebahamas.com

- 9 beds
- 12 baths
- Single Family Home
- Single Family Home
- For Rent Only
- 10925 sq ft

## Basics

Rental Amount: 34900 Subdivision: Ocean Club Estates Half Bathrooms: 3 Category: Single Family Home Type: Single Family Home Bedrooms: 9 beds Area: 10925 sq ft Location: Paradise Island Island: New Providence/Paradise Island Construction: Concrete Block Total Finished Floor Area: 8425 Status: For Rent Only Bathrooms: 12 baths Lot size: 0 sq ft

# **Property Features**

| Amenities: Security System, Garden<br>Area, Swimming Pool, Kitchen Built-<br>in(s), Main Level Entry, Fully<br>Walled, Impact Shutters, Roll Down<br>Shutters, Cable, Stand-by<br>Generator, Guest House, 24 Hour<br>Security, Night<br>Security, Furnished, Hurricane<br>Windows, Short Term Allowed | <b>Shared Amenities:</b> Clubhouse,Exercise<br>Centre,Playground,Pool Outdoor,Recreation<br>Centre,Tennis Court(s),Storage Unit,Dockage,Beach |
|-------------------------------------------------------------------------------------------------------------------------------------------------------------------------------------------------------------------------------------------------------------------------------------------------------|-----------------------------------------------------------------------------------------------------------------------------------------------|
| Style: Single Family Lot                                                                                                                                                                                                                                                                              | Exterior Finish: Stucco                                                                                                                       |
| Sewer: Connected                                                                                                                                                                                                                                                                                      | Water: City                                                                                                                                   |
| Roof: Wood Shingle                                                                                                                                                                                                                                                                                    | Foundation: Yes                                                                                                                               |
| Air conditioning (Condo): Central                                                                                                                                                                                                                                                                     | Outdoor Area (Condo): Private Yard,Gazebo,Covered Patio,Patio,Porch,Pool,Veranda,BBQ,Garden,Fruit Trees                                       |
| Assessment Includes (Condo): No<br>Fee                                                                                                                                                                                                                                                                | Parking Type: Garage - Double                                                                                                                 |