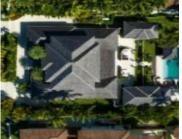

## Basics

Rental Amount: 34900 Subdivision: Ocean Club Estates Half Bathrooms: 3 Category: Single Family Home Type: Single Family Home Bedrooms: 9 beds Area: 10925 sq ft Location: Paradise Island Island: New Providence/Paradise Island Construction: Concrete Block Total Finished Floor Area: 8425 Status: For Rent Only Bathrooms: 12 baths Lot size: 0 sq ft

# **Property Features**

| Amenities: Security System, Garden<br>Area, Swimming Pool, Kitchen Built-<br>in(s), Main Level Entry, Fully<br>Walled, Impact Shutters, Roll Down<br>Shutters, Cable, Stand-by<br>Generator, Guest House, 24 Hour<br>Security, Night<br>Security, Furnished, Hurricane<br>Windows, Short Term Allowed | <b>Shared Amenities:</b> Clubhouse,Exercise<br>Centre,Playground,Pool Outdoor,Recreation<br>Centre,Tennis Court(s),Storage Unit,Dockage,Beach |
|-------------------------------------------------------------------------------------------------------------------------------------------------------------------------------------------------------------------------------------------------------------------------------------------------------|-----------------------------------------------------------------------------------------------------------------------------------------------|
| Style: Single Family Lot                                                                                                                                                                                                                                                                              | Exterior Finish: Stucco                                                                                                                       |
| Sewer: Connected                                                                                                                                                                                                                                                                                      | Water: City                                                                                                                                   |
| Roof: Wood Shingle                                                                                                                                                                                                                                                                                    | Foundation: Yes                                                                                                                               |
| Air conditioning (Condo): Central                                                                                                                                                                                                                                                                     | Outdoor Area (Condo): Private Yard,Gazebo,Covered Patio,Patio,Porch,Pool,Veranda,BBQ,Garden,Fruit Trees                                       |
| Assessment Includes (Condo): No<br>Fee                                                                                                                                                                                                                                                                | Parking Type: Garage - Double                                                                                                                 |