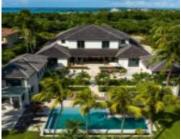

## 61 OCEAN CLUB RENTAL NEW PROVIDENCE/PARADISE ISLAND

https://wateredgebahamas.com

- 9 beds
- 12 baths
- Single Family Home
- Single Family Home
- For Rent Only
- 10925 sq ft

## Basics

Rental Amount: 34900 Subdivision: Ocean Club Estates Half Bathrooms: 3 Category: Single Family Home Type: Single Family Home Bedrooms: 9 beds Area: 10925 sq ft Location: Paradise Island Island: New Providence/Paradise Island Construction: Concrete Block Total Finished Floor Area: 8425 Status: For Rent Only Bathrooms: 12 baths Lot size: 0 sq ft

# **Property Features**

| Amenities: Security System, Garden<br>Area, Swimming Pool, Kitchen Built-<br>in(s), Main Level Entry, Fully<br>Walled, Impact Shutters, Roll Down<br>Shutters, Cable, Stand-by<br>Generator, Guest House, 24 Hour<br>Security, Night<br>Security, Furnished, Hurricane<br>Windows, Short Term Allowed | <b>Shared Amenities:</b> Clubhouse,Exercise<br>Centre,Playground,Pool Outdoor,Recreation<br>Centre,Tennis Court(s),Storage Unit,Dockage,Beach |
|-------------------------------------------------------------------------------------------------------------------------------------------------------------------------------------------------------------------------------------------------------------------------------------------------------|-----------------------------------------------------------------------------------------------------------------------------------------------|
| Style: Single Family Lot                                                                                                                                                                                                                                                                              | Exterior Finish: Stucco                                                                                                                       |
| Sewer: Connected                                                                                                                                                                                                                                                                                      | Water: City                                                                                                                                   |
| Roof: Wood Shingle                                                                                                                                                                                                                                                                                    | Foundation: Yes                                                                                                                               |
| Air conditioning (Condo): Central                                                                                                                                                                                                                                                                     | Outdoor Area (Condo): Private Yard,Gazebo,Covered Patio,Patio,Porch,Pool,Veranda,BBQ,Garden,Fruit Trees                                       |
| Assessment Includes (Condo): No<br>Fee                                                                                                                                                                                                                                                                | Parking Type: Garage - Double                                                                                                                 |