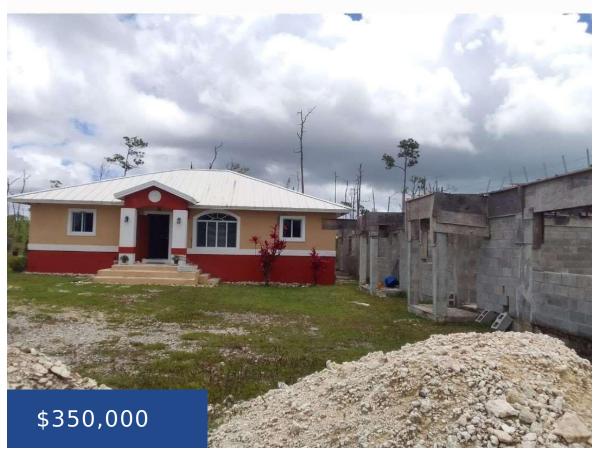

#### 60 CHIPPINGHILL DRIVE GRAND BAHAMA/FREEPORT

https://wateredgebahamas.com

This Multi – Family Property is Located in Bristol Bay that is a new and upcoming coveted rental area. It consists of a completed main house that has 3 bedroom and 2 bathroom. This house is an ample 1540 sq. ft. In addition to the house, is a 4 one bedroom units, completed to Belt [...]

#### **Basics**

**Title of Property:** 4 Plex Income Prop **Location:** Bristol Bay

Island: Grand Bahama/Freeport Lot Number: 60

Lot Width: 125 Lot Depth: 150

**Lot Shape:** Rectangle **Block:** 1

**Construction:** Concrete Block Floors In Building: 1

Category: Apartment Complex Total Finished Floor Area: 1540

Type: Apartment Complex

Bedrooms: 7 beds

Status: For Sale Only

Bathrooms: 6 baths

**Area: 4340** sq ft **Lot size: 18125** sq ft