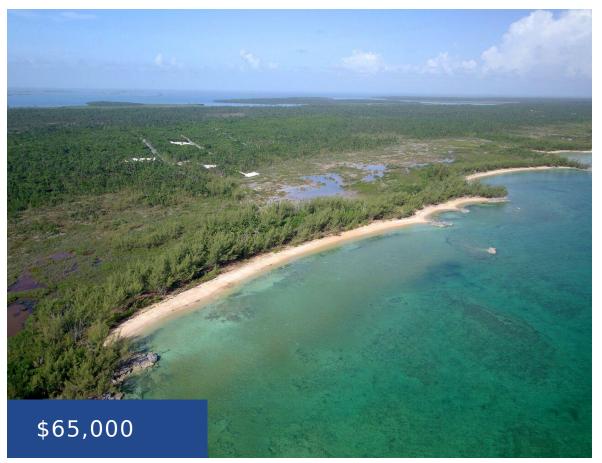

#### 6 OCEAN V LOT 6 BAKERS CREEK ABACO

https://wateredgebahamas.com

Baker Creek subdivision completed in 2009 is located on Great Abaco between Marsh Harbour and Leisure Lee facing Bakers Bay just 5 miles by boat away. Lot 6 is 11,910 sq ft and has excellent elevation. (100ft x 120ft) This subdivision has paved roads and underground utilities of Electricity, Telephone, water and fire hydrants. Also [...]