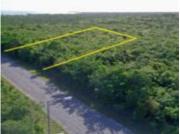

#### 6 OCEAN V LOT 6 BAKERS CREEK ABACO

https://wateredgebahamas.com

Baker Creek subdivision completed in 2009 is located on Great Abaco between Marsh Harbour and Leisure Lee facing Bakers Bay just 5 miles by boat away. Lot 6 is 11,910 sq ft and has excellent elevation. (100ft x 120ft) This subdivision has paved roads and underground utilities of Electricity, Telephone, water and fire hydrants. Also [...]

### **Basics**

**Location:** Other Abaco Island: Abaco

**Lot Number:** 6 **Lot Width:** 100

Lot Depth: 120 Lot Shape: rectangle

Construction: None Category: Lots/Acreage

**Type:** Lots/Acreage **Status:** For Sale Only