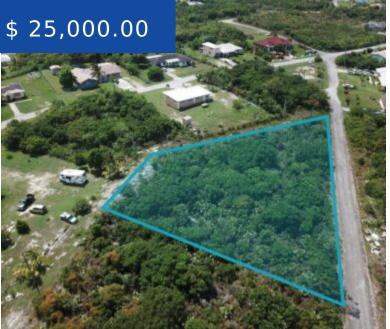

# **6 FIJI AVENUE GRAND BAHAMA/FREEPORT**

https://wateredgebahamas.com

Located in the area of Royal Bahamia lies this single family lot located on Fiji Avenue. This lot is the perfect location to build your dream home as it is near schools, churches, beaches and recreation. Ready to make a move? Arrange to view today.

#### **BASIC FACTS**

MLS #: 50615 Type: Lots/Acreage

Status: For Sale Only Location: Lucaya

Island: Grand Bahama/Freeport Lot size: 15426 sq ft

**Lot Number:** 6 **Area:** 15426 sq ft

**Construction:** None **Total Finished Floor Area:** 15426