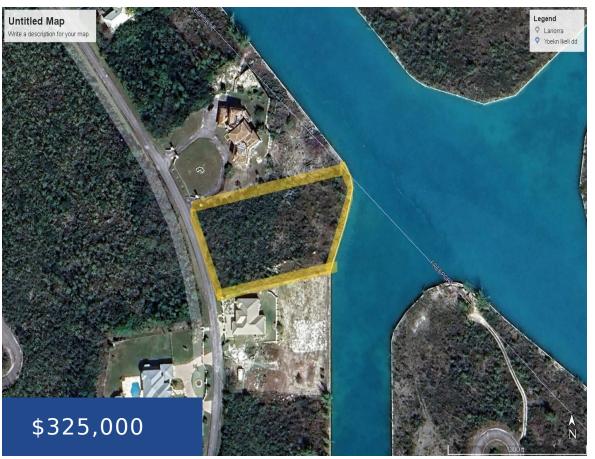

## 6 BAHAMAS DRIVE, PEARL BAY GRAND BAHAMA/FREEPORT

https://wateredgebahamas.com

In the aristocratic and classy neighborhood of the affluent, this oversized and multi family property will not last long. Overlooking the Grand Luycayan Waterways and elevated enough for no flooding, this is ideal for the mansion you have in mind or an upsacale condo development for a remarkable monthly income or beter yet very lucrative [...]

## **Basics**

**Location:** Pearl Bay Island: Grand Bahama/Freeport

Lot Number: 6 Lot Depth: 317

Lot Shape: 150

Block: 1

Construction: None Category: Lots/Acreage

Total Finished Floor Area: 50000

Type: Lots/Acreage