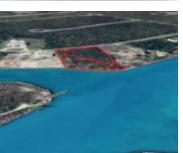

## 6 BAHAMAS DRIVE, PEARL BAY GRAND BAHAMA/FREEPORT

https://wateredgebahamas.com

In the aristocratic and classy neighborhood of the affluent, this oversized and multi family property will not last long. Overlooking the Grand Luycayan Waterways and elevated enough for no flooding, this is ideal for the mansion you have in mind or an upsacale condo development for a remarkable monthly income or beter yet very lucrative [...]

## **Basics**

**Location:** Pearl Bay Island: Grand Bahama/Freeport

Lot Number: 6 Lot Depth: 317

Lot Shape: 150

Block: 1

Construction: None Category: Lots/Acreage

Total Finished Floor Area: 50000

Type: Lots/Acreage