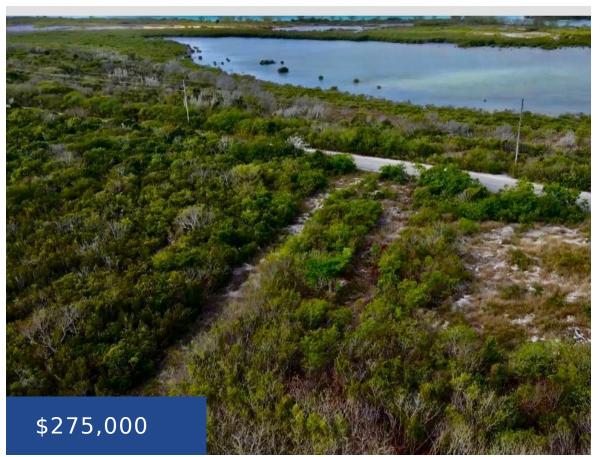

#### 6 ACRES LONG ISLAND LONG ISLAND

https://wateredgebahamas.com

Discover 6 acres of prime land nestled in Roses, Long Island, offering a perfect opportunity for your dream homestead. Located near both the beach and a tranquil lake, this property provides the ideal setting for a serene and idyllic lifestyle. With ample space for cultivation and expansion, you can create the home you've always envisioned. [...]

# Miscellaneous

**Legal Description:** 6 Acres, Roses, Long **Site Influences:** View - Lake, View - Ocean, Treed

Island, The Bahamas Lot, Quiet Area, Road - Paved

Phone: 242.424.4448

Email: info@wateredgebahamas.com