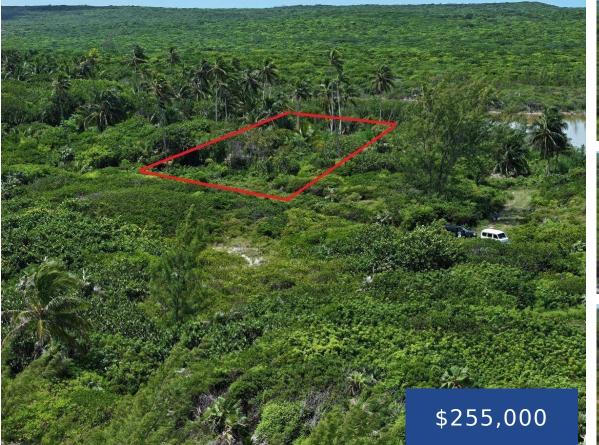

### **5B DOUBLE BAY ELEUTHERA**

https://wateredgebahamas.com

Experience the allure of Eleuthera with Lot 5B, an exceptional property situated just behind a prime 81-foot beachfront lot. While not directly on the beach, this parcel offers a unique opportunity to enjoy the island's serene beauty and privacy, with the added benefit of close proximity to stunning turquoise waters. Envision crafting your dream home [...]