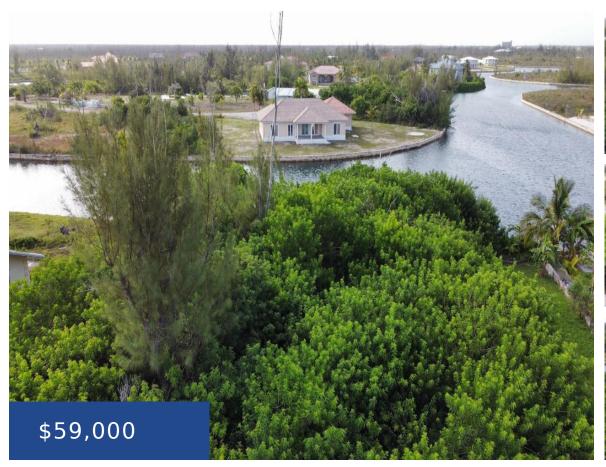

#### 57 CONIFER DRIVE GRAND BAHAMA/FREEPORT

https://wateredgebahamas.com

This canal front lot is located in the Pine Bay subdivision. At just under half an acre it features 125 feet of bulkhead waterfront. This lot is located within a 10-15 minute drive of amenities such as grocery stores, restaurants and shopping. It's a short 3-5 minute drive to the beach and a 15 minute [...]

# Miscellaneous

**Legal Description:** Pine Bay, Block 1, Lot 57 **Site Influences:** Canal Front

Phone: 242.424.4448

Email: info@wateredgebahamas.com

Address: Nassau, Bahamas