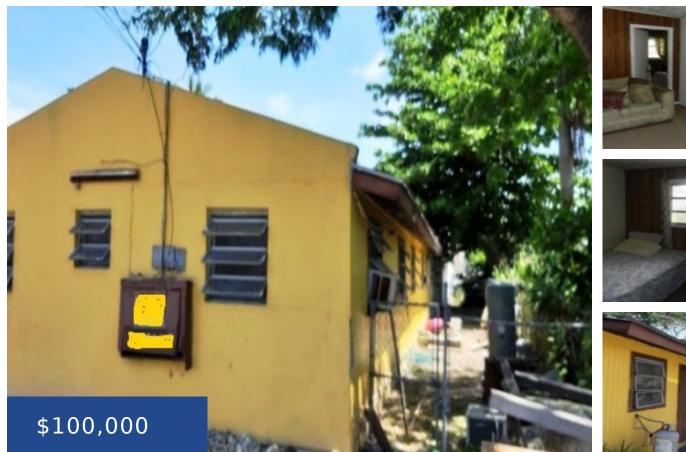

### **53 PALMETTO AVENUE NEW PROVIDENCE/PARADISE ISLAND**

https://wateredgebahamas.com

Triplex, unbelievable buy! You can own this income producing triplex on Palmetto Avenue off Market Street. Situated on a 5500 square feet lot that consists of 3-2 bedrooms/1 bathroom units, living, kitchen, dining room; that are all currently occupied, generating modest but consistent rental income. This triplex is close to schools, banks, churches, parks, shops [...]

### Basics

Title of Property: Freehold Island: New Providence/Paradise Island Lot Width: 50 Construction: Concrete Block,Other Category: Triplex Type: Triplex Bedrooms: 6 beds Area: 5500 sq ft Year built: 1998 Location: Englerston Lot Number: 53 Lot Depth: 110 Floors In Building: 1 Total Finished Floor Area: 1575 Status: For Sale Only Bathrooms: 3 baths Lot size: 5500 sq ft