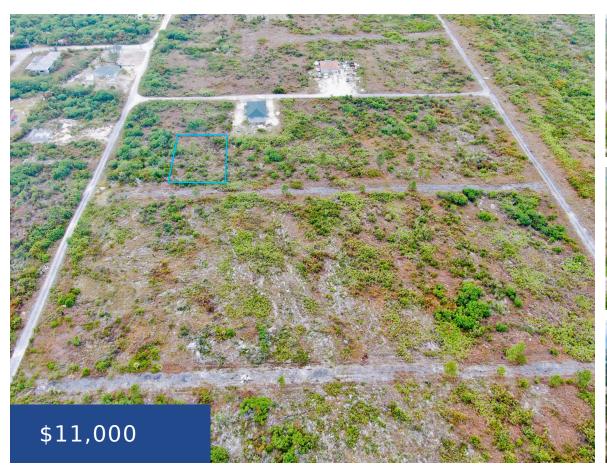

#### 518 KOPP STREET GRAND BAHAMA/FREEPORT

https://wateredgebahamas.com

This vacant single-family lot is situated within the desirable Holmes Rock Subdivision of Eight Mile Rock, offering convenient proximity to various amenities including residential dwellings, commercial establishments, educational institutions, and transportation hubs. An ideal opportunity for prospective buyers seeking to construct their family residence in a tranquil and evolving community.

## **Basics**

**Location:** Holmes Rock **Island:** Grand Bahama/Freeport

**Lot Number:** 518 **Construction:** Other

Category: Lots/Acreage Type: Lots/Acreage

Status: For Sale Only Bedrooms: 0 beds

Bathrooms: 0 baths Area: 10000 sq ft

Lot size: 10000 sq ft