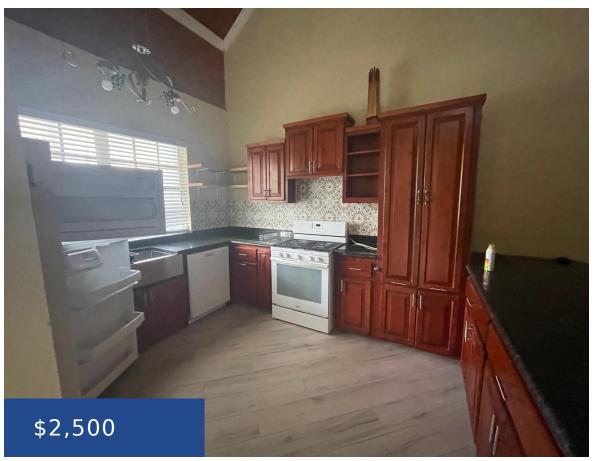

#### 51 QUAIL ROOST RIDGE NEW PROVIDENCE/PARADISE ISLAND

https://wateredgebahamas.com

Rare find – won't last long! Available December 1, 2024. Beautiful, well appointed, 3/2 apartment offering a beautiful fully enclosed garden, central air-conditioning, full-sized appliances including a dishwasher, fully furnished (pictures will be updated) stand-by generator, partially furnished and lovely finishes. Must see to appreciate!

#### **Basics**

Rental Amount: 2500 Location: Eastern Road

Subdivision: Camperdown Heights Island: New Providence/Paradise Island

**Lot Number:** 51 **Lot Width:** 120

**Lot Depth:** 80 **Construction:** Concrete Block

Floors In Building: 2 Category: Half Duplex

**Total Finished Floor Area:** 1600 **Type:** Half Duplex

Status: For Rent Only Bedrooms: 3 beds

**Bathrooms: 2** baths **Area: 1800** sq ft

**Lot size: 9600** sq ft **Year built:** 2004

# **Property Features**

**Amenities:** Security System, Garden Area, Fully **Style:** Split Level Home

Fenced, Stand-by Generator, Partial Furnished

**Exterior Finish:** Finished Concrete **Sewer:** Connected

Water: City Laundry: In Unit

Flooring: Mixed Road: Street

Roof: Asphalt Shingle Foundation: Yes

Insulation (Ceiling): Yes Insulation (Walls): No

Air conditioning (Condo): Central Outdoor Area (Condo): Private