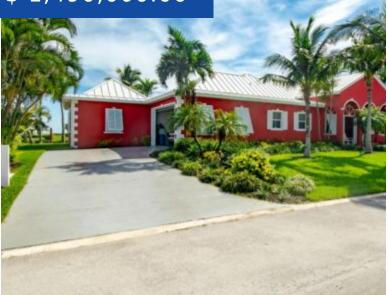

# **50 JASMINE COURT GRAND BAHAMA/FREEPORT**

https://wateredgebahamas.com

# \$ 1,490,000.00

Located in the oasis-like community of Old Bahama Bay, Silver Palms is an amazingly built waterfront dream with tranquil views of the ocean. With custom hardwood cabinetry, granite countertops, slate tile, and specially designed openings to accentuate the home with natural light, you can appreciate this beauty from the moment...

## **BASIC FACTS**

| MLS #: 45561                 | Type: Single Family Home        |
|------------------------------|---------------------------------|
| Status: For Sale             | Title of Property: SILVER PALMS |
| Location: West End           | Island: Grand Bahama/Freeport   |
| Bedrooms: 4                  | Bathrooms: 5                    |
| Lot Number: 50               | <b>Area:</b> 3200 sq ft         |
| Construction: Steel/Concrete | Total Finished Floor Area: 3200 |

### **PROPERTY FEATURES**

| Amenities: Swimming Pool,Dock,Cable,24<br>Hour Security,Furnished | Style: Single Family Lot                   |
|-------------------------------------------------------------------|--------------------------------------------|
| Exterior Finish: Stucco                                           | Sewer: Available                           |
| Water: City                                                       | Roof: Metal                                |
| Foundation: Yes                                                   | Air conditioning (Condo): Central          |
| Assessment Includes (Condo): No Fee                               | Parking Type: Multiple C/P,Garage - Double |