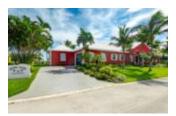

# **50 JASMINE COURT GRAND BAHAMA/FREEPORT**

https://wateredgebahamas.com

# \$ 1,490,000.00

Located in the oasis-like community of Old Bahama Bay, Silver Palms is an amazingly built waterfront dream with tranquil views of the ocean. With custom hardwood cabinetry, granite countertops, slate tile, and specially designed openings to accentuate the home with natural light, you can appreciate this beauty from the moment...

## **BASIC FACTS**

| MLS #: 45561                 | Type: Single Family Home        |
|------------------------------|---------------------------------|
| Status: For Sale             | Title of Property: SILVER PALMS |
| Location: West End           | Island: Grand Bahama/Freeport   |
| Bedrooms: 4                  | Bathrooms: 5                    |
| Lot Number: 50               | <b>Area:</b> 3200 sq ft         |
| Construction: Steel/Concrete | Total Finished Floor Area: 3200 |

### **PROPERTY FEATURES**

| Amenities: Swimming Pool,Dock,Cable,24<br>Hour Security,Furnished | Style: Single Family Lot                   |
|-------------------------------------------------------------------|--------------------------------------------|
| Exterior Finish: Stucco                                           | Sewer: Available                           |
| Water: City                                                       | Roof: Metal                                |
| Foundation: Yes                                                   | Air conditioning (Condo): Central          |
| Assessment Includes (Condo): No Fee                               | Parking Type: Multiple C/P,Garage - Double |