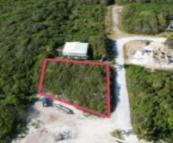

### **50 50 OCEAN DRIVE ABACO**

https://wateredgebahamas.com

Beautiful elevated building lot located in Long Beach South Abaco. This area is starting to thrive with lots of new construction going on. The beach is absolutely one of the best beaches in Abaco. Electricity and water hookup available at the boundary. There is a \$15,000 fee for the initial water hookup.

## Basics

Location: Long Beach Lot Number: 50 Category: Single Family Home Status: For Sale Only Bathrooms: 0 baths Lot size: 10000 sq ft Island: Abaco Construction: None Type: Single Family Home Bedrooms: 0 beds Area: 0 sq ft