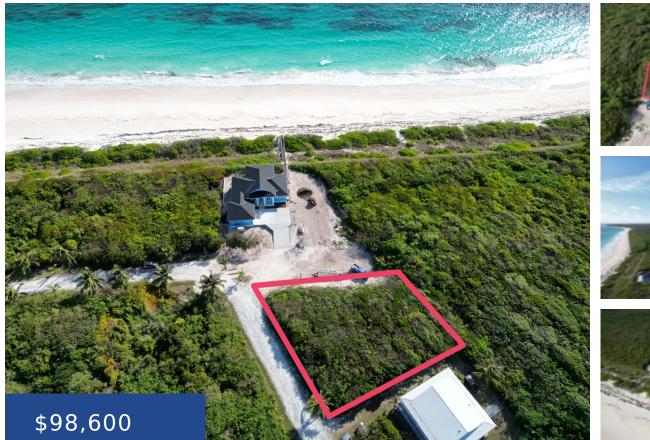

### **50 50 OCEAN DRIVE ABACO**

https://wateredgebahamas.com

Beautiful elevated building lot located in Long Beach South Abaco. This area is starting to thrive with lots of new construction going on. The beach is absolutely one of the best beaches in Abaco. Electricity and water hookup available at the boundary. There is a \$15,000 fee for the initial water hookup.

## Basics

Location: Long Beach Lot Number: 50 Category: Single Family Home Status: For Sale Only Bathrooms: 0 baths Lot size: 10000 sq ft Island: Abaco Construction: None Type: Single Family Home Bedrooms: 0 beds Area: 0 sq ft