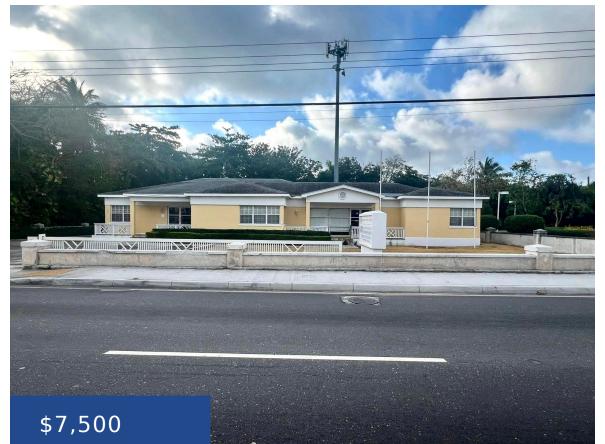

# #5 VILLAGE ROAD COMMERCIAL OFFICE SPACE NEW PROVIDENCE/PARADISE ISLAND

https://wateredgebahamas.com

Centrally located commercial building comprising of 1,665 sq ft of office space in a high traffic area. This prime property is located on Village Road, just before the Village Road and Shirley Street traffic light, a highly visible and easily accessible location. Currently the office space comprises of a reception area, a conference room, and [...]

## Basics

Rental Amount: 7500 Location: Village Road Category: Commercial Land and Services: Public Trans. Nearby, Shopping Nearby Status: For Rent Only Title of Property: #5 Village Road Island: New Providence/Paradise Island Commercial: Offices Type: Building Only